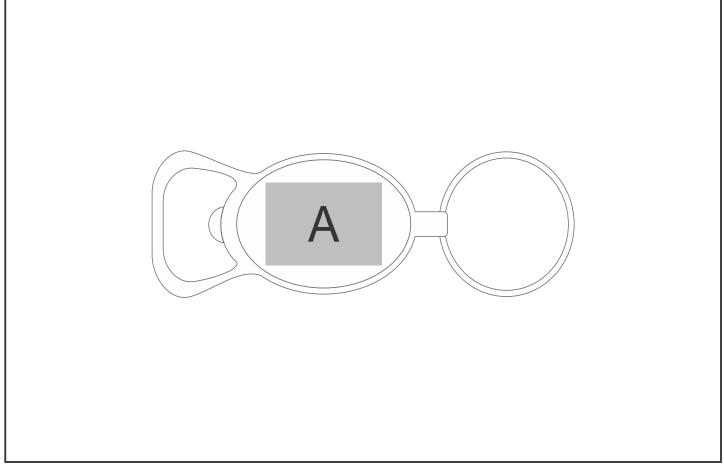

## **Branding Options:**

| Position | Branding Method (Branding Code) | No. of Colours | Dimension             |
|----------|---------------------------------|----------------|-----------------------|
| Α        | Pad Printing (PA)               | 4 Colours      | 40mm wide x 25mm high |
| Α        | Laser Engraving (LC)            | N/A            | 30mm wide x 20mm high |